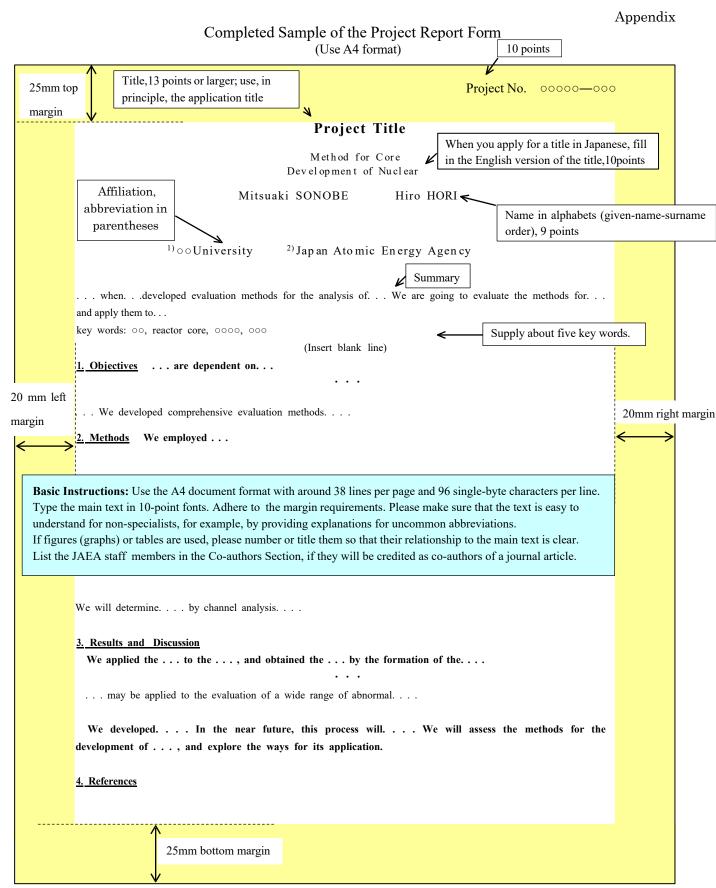

\*) Attach a separate sheet, if more space is needed. The submitted project reports will be publicly disclosed on the JAEA web site. Use the form below to report the plans for presenting the results by publication or other means of communication.

| Project | No. | _ |
|---------|-----|---|
|         |     |   |

Please fill out this form. (This information will not open to the public)

| Reporting Date                         | DD/MM/YYYY Deadline is May 30 generally.